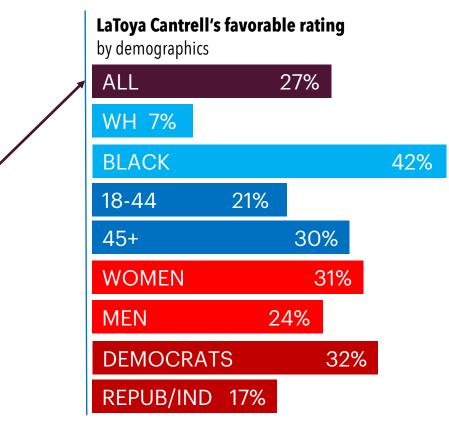

|                  | FAVORABLE | UNFAVORABLE | DON'T KNOW |
|------------------|-----------|-------------|------------|
| Helena Moreno    | 60%       | 17%         | 23%        |
| Royce Duplessis  | 43%       | 15%         | 42%        |
| Oliver Thomas    | 42%       | 32%         | 26%        |
| Arthur Hunter    | 30%       | 20%         | 50%        |
| La Toya Cantrell | 27% —     | — 66% —     | 22% /      |
|                  |           |             |            |