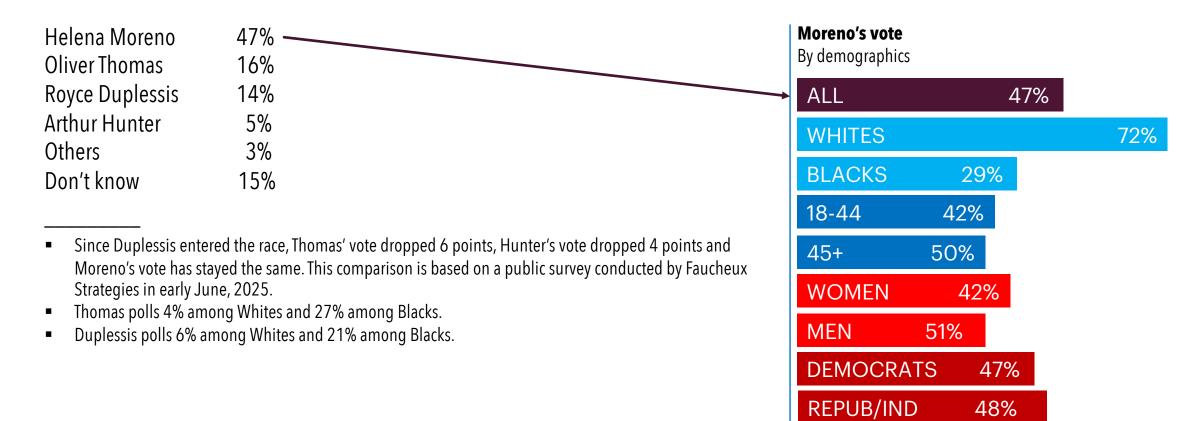

## **Election for Mayor: Primary**

New Orleans will elect a mayor in October. Of the following three candidates, which ONE would you most likely vote for... (ROTATE NAMES) Helena Moreno, Oliver Thomas, Royce Duplessis or Arthur Hunter? If there is a candidate for mayor I did not name that you would likely vote for, who would that be?