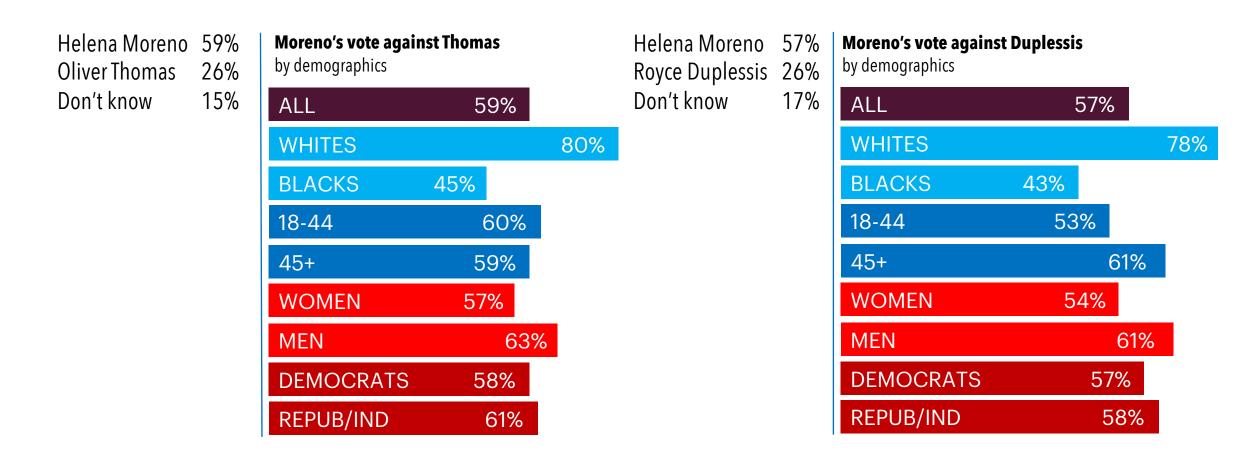

### **Election for Mayor: Hypothetical runoffs**

If the only two candidates for mayor were (ROTATE NAMES) Helena Moreno... and... [Oliver Thomas] [Royce Duplessis]... which one would you most likely vote for?